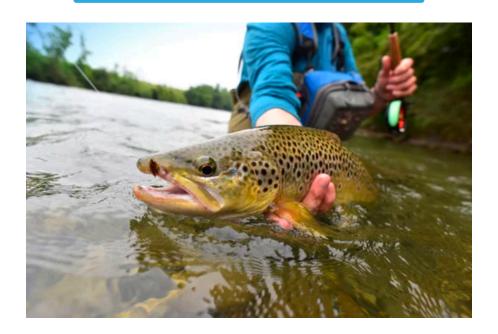

I'm excited to share that sight fishing for baby tarpon has been outstanding. Snook, bones and yes, permit are around as well.

I'm not sure if I like the beginning, middle or end of the trips as my favorite time. It's really hard to decide. But I do love the stories about these women reclaiming their sense of adventure, challenging themselves and discovering the joy of living in the moment.